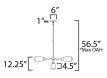

\*max overall height

## **MEASUREMENTS**

DIMENSION : 36.5" L x 36.5" W x 12.25" H

MAX OAH : 56.5" OAH CANOPY : 6" W x 1" H x 6" L

HANGING WEIGHT : 14.5 lb

LAMPING

INPUT VOLTAGE : 120V

BULB : 5 x 60W Incandescent E26 Medium , 300W Total