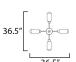

## **MEASUREMENTS**

DIMENSION : 36.5" L x 36.5" W x 12.25" H

MAX OAH : 56.5" OAH CANOPY : 6" W x 1" H x 6" L

HANGING WEIGHT : 14.5 lb

LAMPING

INPUT VOLTAGE : 120V

BULB : 5 x 60W Incandescent E26 Medium , 300W Total