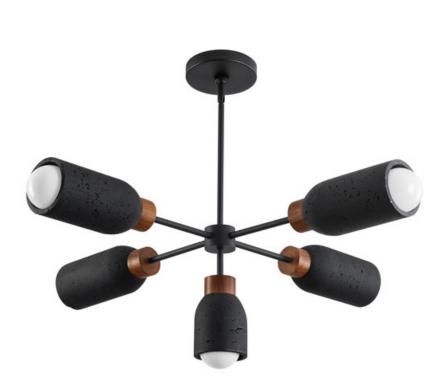

### PRODUCT DESCRIPTION

A tribute of natural materials, this collection features carved stone shades in your choice of Travertine or volcanic Lava Rock, paired with coordinating lathed wood bases. The Travertine composition showcases White Oak wood and Ecru white metal accents, while the blackened Lava Rock is beautifully complemented by Walnut wood and a Matte Black finish. Available in versatile pendant and wall sconce configurations, each piece highlights the organic beauty and timeless sophistication of its materials.

### MATERIAL

Steel, Wood, Stone