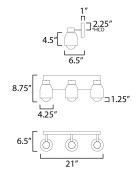

"Height from center of outlet to the top of the fixture

# MEASUREMENTS

DIMENSION : 21" W x 8.75" H x 6.5" Ext BACK PLATE : 19" W x 4.75" H x 2.25" HCO

HANGING WEIGHT : 8.6 lb