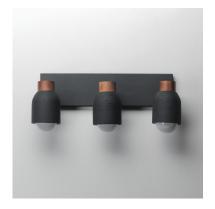

### **PRODUCT DESCRIPTION**

A tribute of natural materials, this collection features carved stone shades in your choice of Travertine or volcanic Lava Rock, paired with coordinating lathed wood bases. The Travertine composition showcases White Oak wood and Ecru white metal accents, while the blackened Lava Rock is beautifully complemented by Walnut wood and a Matte Black finish. Available in versatile pendant and wall sconce configurations, each piece highlights the organic beauty and timeless sophistication of its materials.

#### **FINISHES OPTION**

Lava / Black (LVBK) Travertine / Oyster (TVOY)

### MATERIAL

Steel, Wood, Stone