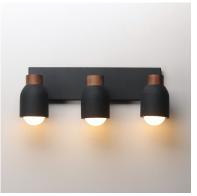

### **PRODUCT DESCRIPTION**

A tribute of natural materials, this collection features carved stone shades in your choice of Travertine or volcanic Lava Rock, paired with coordinating lathed wood bases. The Travertine composition showcases White Oak wood and Ecru white metal accents, while the blackened Lava Rock is beautifully complemented by Walnut wood and a Matte Black finish. Available in versatile pendant and wall sconce configurations, each piece highlights the organic beauty and timeless sophistication of its materials.

#### **FINISHES OPTION**

Lava / Black (LVBK) Travertine / Oyster (TVOY)

### MATERIAL

Steel, Wood, Stone