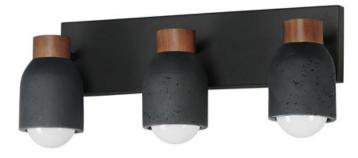

### **PRODUCT DESCRIPTION**

A tribute of natural materials, this collection features carved stone shades in your choice of Travertine or volcanic Lava Rock, paired with coordinating lathed wood bases. The Travertine composition showcases White Oak wood and Ecru white metal accents, while the blackened Lava Rock is beautifully complemented by Walnut wood and a Matte Black finish. Available in versatile pendant and wall sconce configurations, each piece highlights the organic beauty and timeless sophistication of its materials.

#### **FINISHES OPTION**

Lava / Black (LVBK) Travertine / Oyster (TVOY)

### MATERIAL

Steel, Wood, Stone