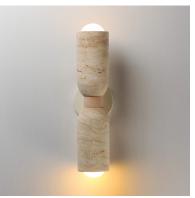

## **PRODUCT DESCRIPTION**

A tribute of natural materials, this collection features carved stone shades in your choice of Travertine or volcanic Lava Rock, paired with coordinating lathed wood bases. The Travertine composition showcases White Oak wood and Ecru white metal accents, while the blackened Lava Rock is beautifully complemented by Walnut wood and a Matte Black finish. Available in versatile pendant and wall sconce configurations, each piece highlights the organic beauty and timeless sophistication of its materials.

DIMMABLE : Y LIGHTING\_DIRECTION: Down

## **ADDITIONAL**

INSTALL UP/DOWN: Down **OPERATING TEMPERATURE:** -20°C (-4°F), 40°C (104°F)

Always consult a qualified electrician before installing any lighting product.

WESTERN DISTRIBUTION CENTER (HEADQUARTER) 253 NORTH VINELAND AVE I CITY OF INDUSTRY, CA 91746