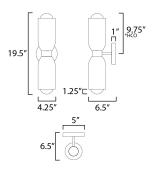

\*Height from center of outlet to the top of the fixture

# **MEASUREMENTS**

DIMENSION : 5" W x 19.5" H x 6.5" Ext

: 5" W x 5" H MAX OAH HANGING WEIGHT : 8.3 lb

LAMPING

INPUT VOLTAGE

BULB : 2 x 60W Incandescent E26 Medium, 120W Total

**BULB INCLUDED** : (Not Included)