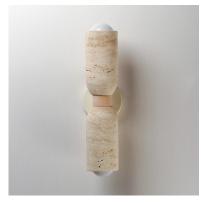

## **PRODUCT DESCRIPTION**

A tribute of natural materials, this collection features carved stone shades in your choice of Travertine or volcanic Lava Rock, paired with coordinating lathed wood bases. The Travertine composition showcases White Oak wood and Ecru white metal accents, while the blackened Lava Rock is beautifully complemented by Walnut wood and a Matte Black finish. Available in versatile pendant and wall sconce configurations, each piece highlights the organic beauty and timeless sophistication of its materials.

#### **FINISHES OPTION**

Lava / Black (LVBK) Travertine / Oyster (TVOY)

# MATERIAL

Steel, Wood, Stone