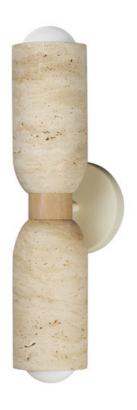

## **PRODUCT DESCRIPTION**

A tribute of natural materials, this collection features carved stone shades in your choice of Travertine or volcanic Lava Rock, paired with coordinating lathed wood bases. The Travertine composition showcases White Oak wood and Ecru white metal accents, while the blackened Lava Rock is beautifully complemented by Walnut wood and a Matte Black finish. Available in versatile pendant and wall sconce configurations, each piece highlights the organic beauty and timeless sophistication of its materials.

#### **FINISHES OPTION**

Lava / Black (LVBK) Travertine / Oyster (TVOY)

# MATERIAL

Steel, Wood, Stone