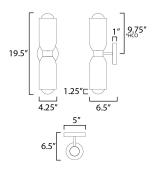

\*Height from center of outlet to the top of the fixture

# **MEASUREMENTS**

DIMENSION : 5" W x 19.5" H x 6.5" Ext

: 5" W x 5" H MAX OAH HANGING WEIGHT : 8.3 lb

LAMPING

INPUT VOLTAGE

**BULB** : 2 x 60W Incandescent E26 Medium, 120W Total

: (Not Included) **BULB INCLUDED** 

DIMMABLE : Y LIGHTING\_DIRECTION: Down