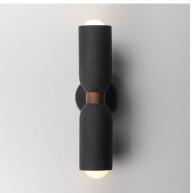

## **PRODUCT DESCRIPTION**

A tribute of natural materials, this collection features carved stone shades in your choice of Travertine or volcanic Lava Rock, paired with coordinating lathed wood bases. The Travertine composition showcases White Oak wood and Ecru white metal accents, while the blackened Lava Rock is beautifully complemented by Walnut wood and a Matte Black finish. Available in versatile pendant and wall sconce configurations, each piece highlights the organic beauty and timeless sophistication of its materials.

#### **FINISHES OPTION**

Lava / Black (LVBK) Travertine / Oyster (TVOY)

# MATERIAL

Steel, Wood, Stone