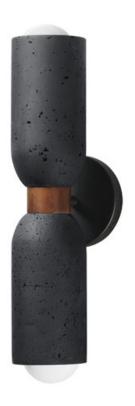

## **PRODUCT DESCRIPTION**

A tribute of natural materials, this collection features carved stone shades in your choice of Travertine or volcanic Lava Rock, paired with coordinating lathed wood bases. The Travertine composition showcases White Oak wood and Ecru white metal accents, while the blackened Lava Rock is beautifully complemented by Walnut wood and a Matte Black finish. Available in versatile pendant and wall sconce configurations, each piece highlights the organic beauty and timeless sophistication of its materials.

#### **FINISHES OPTION**

Lava / Black (LVBK) Travertine / Oyster (TVOY)

# MATERIAL

Steel, Wood, Stone