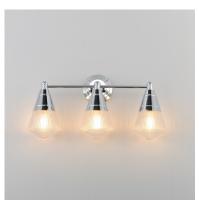

## **LAMPING**

INPUT VOLTAGE :120V

: 3 x 60W Incandescent E26 Medium, 180W Total **BULB** 

**BULB INCLUDED** : (Not Included)

DIMMABLE : Y

LIGHTING\_DIRECTION: Up/Down

#### **ADDITIONAL**

INSTALL UP/DOWN: Up/Down OPERATING TEMPERATURE: -20°C (-4°F), 40°C (104°F)

Always consult a qualified electrician before installing any lighting product.

WESTERN DISTRIBUTION CENTER (HEADQUARTER) 253 NORTH VINELAND AVE I CITY OF INDUSTRY, CA 91746