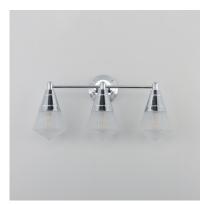

## **PRODUCT DESCRIPTION**

A prismatic diffusion of light is housed within pressed cone glass shades. Choose from pendants with tapered metal halves that conceal the light source or glass shades that are supported by a metal ring. Coordinating bath vanity lights complete the collection.

#### **MEASUREMENTS**

DIMENSION : 24" W x 12" H x 7" Ext **BACK PLATE** : 5" W x 5" H x 2.5" HCO

HANGING WEIGHT : 7.4 lb

#### **FINISHES OPTION**

Black (BK)

Natural Aged Brass (NAB)

Polished Chrome (PC)