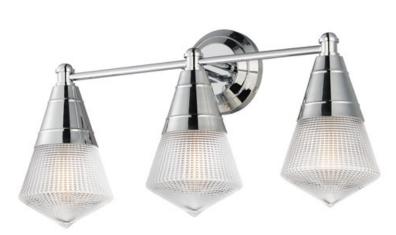

## **PRODUCT DESCRIPTION**

A prismatic diffusion of light is housed within pressed cone glass shades. Choose from pendants with tapered metal halves that conceal the light source or glass shades that are supported by a metal ring. Coordinating bath vanity lights complete the collection.

# **GLASS**

Prairie Rib Frost PR

## MATERIAL

Steel, Glass