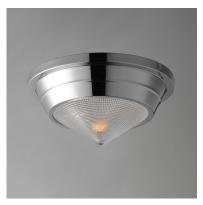

## **PRODUCT DESCRIPTION**

A prismatic diffusion of light is housed within pressed cone glass shades. Choose from pendants with tapered metal halves that conceal the light source or glass shades that are supported by a metal ring. Coordinating bath vanity lights complete the collection.

: 10" L x 10" W x 4.75" H DIMENSION CANOPY : 9.75" W x 2.5" H x 9.75" L

HANGING WEIGHT : 3.75 lb

LAMPING

INPUT VOLTAGE : 120V

: 1 x 60W Incandescent E26 Medium , 60W Total BULB

**BULB INCLUDED** : (Not Included)

## **GLASS**

Prairie Rib Frost PR