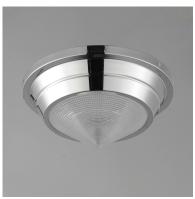

## **PRODUCT DESCRIPTION**

A prismatic diffusion of light is housed within pressed cone glass shades. Choose from pendants with tapered metal halves that conceal the light source or glass shades that are supported by a metal ring. Coordinating bath vanity lights complete the collection.

: 10" L x 10" W x 4.75" H DIMENSION CANOPY : 9.75" W x 2.5" H x 9.75" L

HANGING WEIGHT : 3.75 lb

LAMPING

INPUT VOLTAGE : 120V

: 1 x 60W Incandescent E26 Medium , 60W Total BULB

**BULB INCLUDED** : (Not Included)

## **GLASS**

Prairie Rib Frost PR