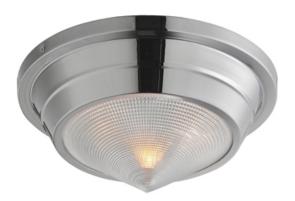

## **PRODUCT DESCRIPTION**

A prismatic diffusion of light is housed within pressed cone glass shades. Choose from pendants with tapered metal halves that conceal the light source or glass shades that are supported by a metal ring. Coordinating bath vanity lights complete the collection.

: 10" L x 10" W x 4.75" H DIMENSION CANOPY : 9.75" W x 2.5" H x 9.75" L

HANGING WEIGHT : 3.75 lb

LAMPING

INPUT VOLTAGE : 120V

: 1 x 60W Incandescent E26 Medium , 60W Total BULB

**BULB INCLUDED** : (Not Included)

## **GLASS**

Prairie Rib Frost PR