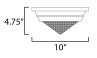

MEASUREMENTS

BULB

DIMMABLE

DIMENSION CANOPY HANGING WEIGHT

LAMPING

INPUT VOLTAGE :120V

: 10" L x 10" W x 4.75" H : 9.75" W x 2.5" H x 9.75" L : 3.75 lb

: 1 x 60W Incandescent E26 Medium , 60W Total BULB INCLUDED : (Not Included) :Y