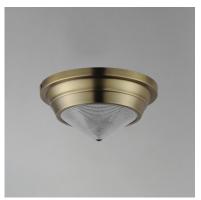

## **PRODUCT DESCRIPTION**

A prismatic diffusion of light is housed within pressed cone glass shades. Choose from pendants with tapered metal halves that conceal the light source or glass shades that are supported by a metal ring. Coordinating bath vanity lights complete the collection.

## **FINISHES OPTION**

Natural Aged Brass (NAB)

Polished Nickel (PN)

GLASS Prairie Rib Frost PR

MATERIAL Steel, Glass

RATINGS cULus Damp Location

ADDITIONAL **OPERATING TEMPERATURE:** -20°C (-4°F), 40°C (104°F)