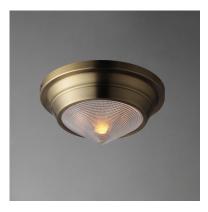

## **PRODUCT DESCRIPTION**

A prismatic diffusion of light is housed within pressed cone glass shades. Choose from pendants with tapered metal halves that conceal the light source or glass shades that are supported by a metal ring. Coordinating bath vanity lights complete the collection.

## **FINISHES OPTION**

Natural Aged Brass (NAB)

Polished Nickel (PN)

GLASS Prairie Rib Frost PR

MATERIAL Steel, Glass

RATINGS cULus Damp Location

ADDITIONAL **OPERATING TEMPERATURE:** -20°C (-4°F), 40°C (104°F)