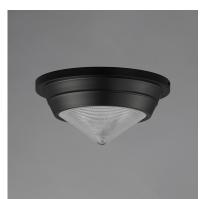

## **PRODUCT DESCRIPTION**

A prismatic diffusion of light is housed within pressed cone glass shades. Choose from pendants with tapered metal halves that conceal the light source or glass shades that are supported by a metal ring. Coordinating bath vanity lights complete the collection.

## **FINISHES OPTION**

Polished Nickel (PN)

GLASS Prairie Rib Frost PR

MATERIAL Steel, Glass

RATINGS cULus Damp Location

ADDITIONAL **OPERATING TEMPERATURE:** -20°C (-4°F), 40°C (104°F)

Always consult a qualified electrician before installing any lighting product.