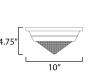

MEASUREMENTS

DIMENSION CANOPY HANGING WEIGHT

: 10" L x 10" W x 4.75" H : 9.75" W x 2.5" H x 9.75" L : 3.75 lb

LAMPING INPUT VOLTAGE

BULB

BULB INCLUDED

DIMMABLE

:120V : 1 x 60W Incandescent E26 Medium , 60W Total : (Not Included) :Y