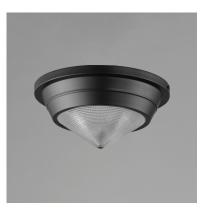

## **PRODUCT DESCRIPTION**

A prismatic diffusion of light is housed within pressed cone glass shades. Choose from pendants with tapered metal halves that conceal the light source or glass shades that are supported by a metal ring. Coordinating bath vanity lights complete the collection.

## **FINISHES OPTION**

Polished Nickel (PN)

GLASS Prairie Rib Frost PR

MATERIAL Steel, Glass

RATINGS cULus Damp Location

ADDITIONAL **OPERATING TEMPERATURE:** -20°C (-4°F), 40°C (104°F)

Always consult a qualified electrician before installing any lighting product.