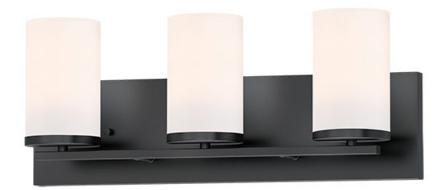

## **PRODUCT DESCRIPTION**

A clean design for the most common applications, the Lateral collection offers chandeliers in both traditional configurations and within a rectangular frame for above dining spaces. Finished in complementary colors including Satin Brass, Satin Nickel or Matte Black, this collection is economically priced with excellent construction. Great for remodeling, this collection's bath vanities feature an extended backplate for cleaner installations. Satin White cylindrical glass sits on a clean rectangular bar. This collection is sure to provide the transitional look to update your next project.

## FINISHES OPTION

**GLASS** Satin White SW

MATERIAL Steel + Glass