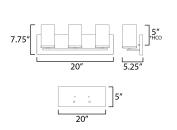

\*Height from center of outlet to the top of the fixture

| MEASUREMENTS                 |                                               |
|------------------------------|-----------------------------------------------|
| DIMENSION                    | : 20" W x 7.75" H x 5.25" Ext                 |
| BACK PLATE                   | : 20" W × 5" H                                |
| HANGING WEIGHT               | : 2 lb                                        |
| LAMPING                      |                                               |
| INPUT VOLTAGE                | : 120V                                        |
| BULB                         | : 3 x 60W Incandescent E26 Medium , 60W Total |
| BULB INCLUDED                | : (Not Included)                              |
| DIMMABLE                     | : Y                                           |
| LIGHTING_DIRECTION : Up/Down |                                               |