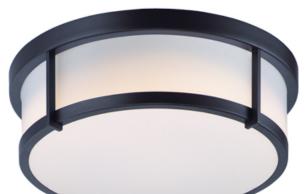

## **PRODUCT DESCRIPTION**

A steel framed acrylic shade transitional flush mount available in a variety of finishes and sizes. Featuring easy accessibility to the shade after installation, the locking mechanism that shade's frame rests on top of making removal quick for keeping clean and replacing lamps over its lifetime. For those who prefer not to re-lamp, an LED option enhances the fixture by evenly dispersing the light across the shade, and it includes additional options made for light commercial applications. This includes an emergency backup battery and range voltage inputs. Available in your choice of Satin Nickel, Satin Brass, and Black and two shade sizes.

| MEASUREMENTS       |                                          |
|--------------------|------------------------------------------|
| DIMENSION          | : 13" L x 13" W x 5" H                   |
| HANGING WEIGHT     | : 4.63 lb                                |
| LAMPING            |                                          |
| INPUT VOLTAGE      | : 120-277V                               |
| LUMENS             | : 1,440 Rated (1,120 Del.)               |
| BULB               | : 1 x 16W LED PCB Integrated , 16W Total |
| BULB INCLUDED      | : (Integrated)                           |
| DIMMABLE           | : Triac                                  |
| CRI                | : 90 CRI                                 |
| COLOR_TEMP         | : 3000K                                  |
| LIGHTING_DIRECTION | I : Down                                 |