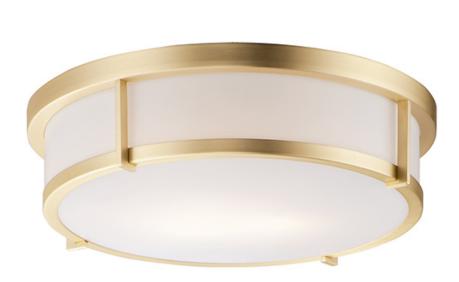

#### PRODUCT DESCRIPTION

Simple flush mounts in a variety of configurations and finishes. A twist lock lens for easy replacement of lamps and cleaning. Available in LED or E26 incandescent and emergency back-up options. Also available in your choice of Satin Nickel, Satin Brass, and Black.

#### **FINISHES OPTION**

Black (BK)

Satin Brass (SBR)

Satin Nickel (SN)

### GLASS

White WT