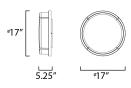

# **MEASUREMENTS**

DIMENSION : 17" L x 17" W x 5.25" H
CANOPY : 10.75" W x 1" H x 10.75" L

HANGING WEIGHT : 5.5 lb

LAMPING

INPUT VOLTAGE : 120V

BULB : 3 x 40W Incandescent E26 Medium, 120W Total

BULB INCLUDED : (Not Included)