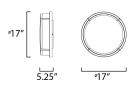

# **MEASUREMENTS**

DIMENSION : 17" L x 17" W x 5.25" H CANOPY : 10.75" W x 1" H x 10.75" L

HANGING WEIGHT : 5.5 lb