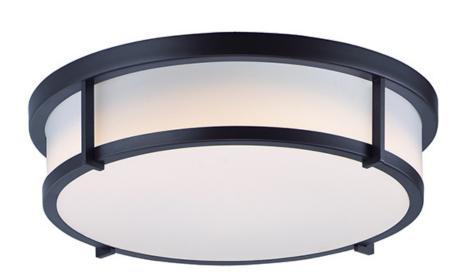

## PRODUCT DESCRIPTION

Simple flush mounts in a variety of configurations and finishes. A twist lock lens for easy replacement of lamps and cleaning. Available in LED or E26 incandescent and emergency back-up options. Also available in your choice of Satin Nickel, Satin Brass, and Black.

#### **FINISHES OPTION**

Black (BK) Satin Brass (SBR)

Satin Nickel (SN)

## **GLASS**

White WT