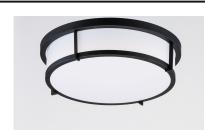

## PRODUCT DESCRIPTION

Simple flush mounts in a variety of configurations and finishes. A twist lock lens for easy replacement of lamps and cleaning. Available in LED or E26 incandescent and emergency back-up options. Also available in your choice of Satin Nickel, Satin Brass, and Black.

#### **FINISHES OPTION**

Black (BK) Satin Brass (SBR)

Satin Nickel (SN)