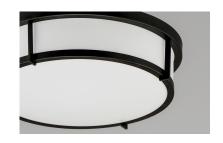

## PRODUCT DESCRIPTION

Simple flush mounts in a variety of configurations and finishes. A twist lock lens for easy replacement of lamps and cleaning. Available in LED or E26 incandescent and emergency back-up options. Also available in your choice of Satin Nickel, Satin Brass, and Black.

#### **FINISHES OPTION**

Black (BK) Satin Brass (SBR)

Satin Nickel (SN)