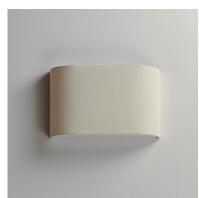

#### **PRODUCT DESCRIPTION**

Drum shades in a variety of fabrics and materials are a core lighting offering. Flush mounts, pendants, and ADA sconces are available in options of linen, organza, grasscloth, and sound absorbing grey felt shades. An internal acrylic diffuser, illuminated by an evenly dispersed powerful LED light source, directs light downward and produces an ambient glow inside the outer shade. This lens features a crisp and tidy twist-lock mechanism that eliminates any visible hardware. whether it is put in a residential or commercial context, this collection meets the necessary application needs while adding style to the space.

| 8.25″ |     |  |
|-------|-----|--|
|       | 13″ |  |

| MEASUREMENTS |  |  |
|--------------|--|--|
| DIMENSION    |  |  |
| MAX OAH      |  |  |

| MEASUREMENTS              |                                         |  |  |
|---------------------------|-----------------------------------------|--|--|
| DIMENSION                 | : 13" W x 8.25" H x 3.75" Ext           |  |  |
| MAX OAH                   | : 13" W x 8.25" H                       |  |  |
| HANGING WEIGHT            | : 2.25 lb                               |  |  |
| LAMPING                   |                                         |  |  |
| INPUT VOLTAGE             | : 120-277V                              |  |  |
| LUMENS                    | : 680 Rated (550 Del.)                  |  |  |
| BULB                      | : 1 x 10W LED DC Integrated , 10W Total |  |  |
| BULB INCLUDED             | : (Integrated)                          |  |  |
| DIMMABLE                  | : Triac & ELV dimmer                    |  |  |
| CRI                       | : 90 CRI                                |  |  |
| COLOR_TEMP                | : 27/30/35/40/50K                       |  |  |
| LIGHTING_DIRECTION : Omni |                                         |  |  |
|                           |                                         |  |  |