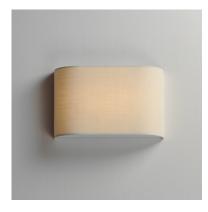

#### **PRODUCT DESCRIPTION**

Drum shades in a variety of fabrics and materials are a core lighting offering. Flush mounts, pendants, and ADA sconces are available in options of linen, organza, grasscloth, and sound absorbing grey felt shades. An internal acrylic diffuser, illuminated by an evenly dispersed powerful LED light source, directs light downward and produces an ambient glow inside the outer shade. This lens features a crisp and tidy twist-lock mechanism that eliminates any visible hardware. whether it is put in a residential or commercial context, this collection meets the necessary application needs while adding style to the space.

| 8.25″ |     |  |
|-------|-----|--|
|       | 13″ |  |

| MEASUREMENTS |  |  |
|--------------|--|--|
| DIMENSION    |  |  |
| MAX OAH      |  |  |

| MEASUREMENTS              |                                         |  |  |
|---------------------------|-----------------------------------------|--|--|
| DIMENSION                 | : 13" W x 8.25" H x 3.75" Ext           |  |  |
| MAX OAH                   | : 13" W x 8.25" H                       |  |  |
| HANGING WEIGHT            | : 2.25 lb                               |  |  |
| LAMPING                   |                                         |  |  |
| INPUT VOLTAGE             | : 120-277V                              |  |  |
| LUMENS                    | : 680 Rated (550 Del.)                  |  |  |
| BULB                      | : 1 x 10W LED DC Integrated , 10W Total |  |  |
| BULB INCLUDED             | : (Integrated)                          |  |  |
| DIMMABLE                  | : Triac & ELV dimmer                    |  |  |
| CRI                       | : 90 CRI                                |  |  |
| COLOR_TEMP                | : 27/30/35/40/50K                       |  |  |
| LIGHTING_DIRECTION : Omni |                                         |  |  |
|                           |                                         |  |  |