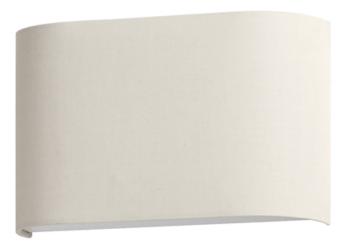

#### **PRODUCT DESCRIPTION**

Drum shades in a variety of fabrics and materials are a core lighting offering. Flush mounts, pendants, and ADA sconces are available in options of linen, organza, grasscloth, and sound absorbing grey felt shades. An internal acrylic diffuser, illuminated by an evenly dispersed powerful LED light source, directs light downward and produces an ambient glow inside the outer shade. This lens features a crisp and tidy twist-lock mechanism that eliminates any visible hardware. whether it is put in a residential or commercial context, this collection meets the necessary application needs while adding style to the space.

| 8.25″ |     |  |
|-------|-----|--|
|       | 13″ |  |

| MEASUREMENTS |  |  |
|--------------|--|--|
| DIMENSION    |  |  |
| MAX OAH      |  |  |

| MEASUREMENTS              |                                         |  |  |
|---------------------------|-----------------------------------------|--|--|
| DIMENSION                 | : 13" W x 8.25" H x 3.75" Ext           |  |  |
| MAX OAH                   | : 13" W x 8.25" H                       |  |  |
| HANGING WEIGHT            | : 2.25 lb                               |  |  |
| LAMPING                   |                                         |  |  |
| INPUT VOLTAGE             | : 120-277V                              |  |  |
| LUMENS                    | : 680 Rated (550 Del.)                  |  |  |
| BULB                      | : 1 x 10W LED DC Integrated , 10W Total |  |  |
| BULB INCLUDED             | : (Integrated)                          |  |  |
| DIMMABLE                  | : Triac & ELV dimmer                    |  |  |
| CRI                       | : 90 CRI                                |  |  |
| COLOR_TEMP                | : 27/30/35/40/50K                       |  |  |
| LIGHTING_DIRECTION : Omni |                                         |  |  |
|                           |                                         |  |  |