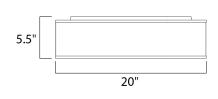

| MEASUREMENTS |
|--------------|
| DIMENSION    |

| DIMENSION      | : 20" L x 20" W x 5.5" H  |
|----------------|---------------------------|
| CANOPY         | : 17.75" W x 0.75" H x 17 |
| HANGING WEIGHT | : 10.32 lb                |
| LAMPING        |                           |
| INPUT VOLTAGE  | : 120-277V                |

x 17.75" L

EASTERN DISTRIBUTION CENTER 101 GARDNER PARK | PEACHTREE CITY, GA 30269

P. 626.956.4200 | F. 626.956.4225 | maximlighting.com