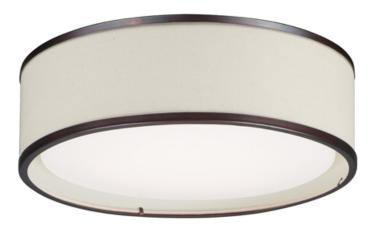

## **PRODUCT DESCRIPTION**

Drum shades in a variety of fabrics and materials are a core lighting offering. Flush mounts, pendants, and ADA sconces are available in options of linen, organza, grasscloth, and sound absorbing grey felt shades. An internal acrylic diffuser, illuminated by an evenly dispersed powerful LED light source, directs light downward and produces an ambient glow inside the outer shade. This lens features a crisp and tidy twist-lock mechanism that eliminates any visible hardware. whether it is put in a residential or commercial context, this collection meets the necessary application needs while adding style to the space.

MATERIAL Steel, Acrylic, Fabric