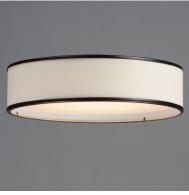

## **PRODUCT DESCRIPTION**

Drum shades in a variety of fabrics and materials are a core lighting offering. Flush mounts, pendants, and ADA sconces are available in options of linen, organza, grasscloth, and sound absorbing grey felt shades. An internal acrylic diffuser, illuminated by an evenly dispersed powerful LED light source, directs light downward and produces an ambient glow inside the outer shade. This lens features a crisp and tidy twist-lock mechanism that eliminates any visible hardware. whether it is put in a residential or commercial context, this collection meets the necessary application needs while adding style to the space.

MATERIAL Steel, Acrylic, Fabric