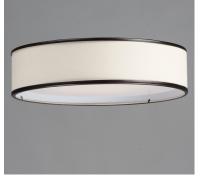

## **PRODUCT DESCRIPTION**

Drum shades in a variety of fabrics and materials are a core lighting offering. Flush mounts, pendants, and ADA sconces are available in options of linen, organza, grasscloth, and sound absorbing grey felt shades. An internal acrylic diffuser, illuminated by an evenly dispersed powerful LED light source, directs light downward and produces an ambient glow inside the outer shade. This lens features a crisp and tidy twist-lock mechanism that eliminates any visible hardware. whether it is put in a residential or commercial context, this collection meets the necessary application needs while adding style to the space.

MATERIAL Steel, Acrylic, Fabric