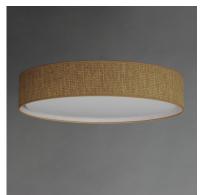

#### **PRODUCT DESCRIPTION**

Drum shades in a variety of fabrics and materials are a core lighting offering. Flush mounts, pendants, and ADA sconces are available in options of linen, organza, grasscloth, and sound absorbing grey felt shades. An internal acrylic diffuser, illuminated by an evenly dispersed powerful LED light source, directs light downward and produces an ambient glow inside the outer shade. This lens features a crisp and tidy twist-lock mechanism that eliminates any visible hardware. whether it is put in a residential or commercial context, this collection meets the necessary application needs while adding style to the space.

# 8.25"

| DIMENSION<br>HANGING WEIGHT | : 25" L x 25" W x 5.5" H<br>: 6.66 lb   |
|-----------------------------|-----------------------------------------|
| LAMPING                     |                                         |
| INPUT VOLTAGE               | : 120V                                  |
| LUMENS                      | : 2,200 Rated (1,880 Del.)              |
| BULB                        | : 1 x 45W LED AC Integrated , 45W Total |
| BULB INCLUDED               | : (Integrated)                          |
| DIMMABLE                    | : ELV or Triac CL                       |
| CRI                         | : 90 CRI                                |
| COLOR_TEMP                  | : 3000K                                 |