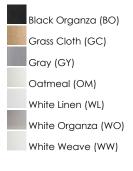

o the space.

MEASUREMENTS

# 8.25"

| DIMENSION<br>HANGING WEIGHT | : 25" L x 25" W x 5.5" H<br>: 6.66 lb   |
|-----------------------------|-----------------------------------------|
| LAMPING                     |                                         |
| INPUT VOLTAGE               | : 120V                                  |
| LUMENS                      | : 2,200 Rated (1,880 Del.)              |
| BULB                        | : 1 x 45W LED AC Integrated , 45W Total |
| BULB INCLUDED               | : (Integrated)                          |
| DIMMABLE                    | : ELV or Triac CL                       |
| CRI                         | : 90 CRI                                |
| COLOR_TEMP                  | : 3000K                                 |

#### FINISHES OPTION



### MATERIAL

Steel, Acrylic, Fabric

## RATINGS

cETLus Dry Location



#### ADDITIONAL

RATED LIFE 35000 Hours OPERATING TEMPERATURE: -20°C (-4°F), 40°C (104°F)

Always consult a qualified electrician before installing any lighting product.



WESTERN DISTRIBUTION CENTER (HEADQUARTER) 253 NORTH VINELAND AVE I CITY OF INDUSTRY, CA 91746

EASTERN DISTRIBUTION CENTER 101 GARDNER PARK | PEACHTREE CITY, GA 30269

P. 626.956.4200 | F. 626.956.4225 | maximlighting.com