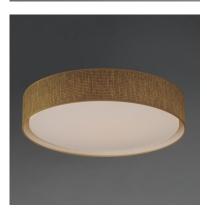

#### **PRODUCT DESCRIPTION**

Drum shades in a variety of fabrics and materials are a core lighting offering. Flush mounts, pendants, and ADA sconces are available in options of linen, organza, grasscloth, and sound absorbing grey felt shades. An internal acrylic diffuser, illuminated by an evenly dispersed powerful LED light source, directs light downward and produces an ambient glow inside the outer shade. This lens features a crisp and tidy twist-lock mechanism that eliminates any visible hardware. whether it is put in a residential or commercial context, this collection meets the necessary application needs while adding style to the space.

# 8.25"

| DIMENSION<br>HANGING WEIGHT | : 25" L x 25" W x 5.5" H<br>: 6.66 lb   |
|-----------------------------|-----------------------------------------|
| LAMPING                     |                                         |
| INPUT VOLTAGE               | : 120V                                  |
| LUMENS                      | : 2,200 Rated (1,880 Del.)              |
| BULB                        | : 1 x 45W LED AC Integrated , 45W Total |
| BULB INCLUDED               | : (Integrated)                          |
| DIMMABLE                    | : ELV or Triac CL                       |
| CRI                         | : 90 CRI                                |
| COLOR_TEMP                  | : 3000K                                 |