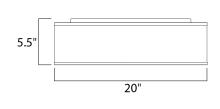

| MEASUREMENTS |
|--------------|
| DIMENSION    |

DIMMABLE

CRI

| DIMENSION     | : 20" L x 20" W x 5.5" H                  |
|---------------|-------------------------------------------|
| DIVILIAJION   | . 20 L X 20 VV X J.J TI                   |
| CANOPY        | : 17.75" W x 1.35" H x 17.75" L           |
| HANGING WEIGH | T : 10.32 lb                              |
| LAMPING       |                                           |
| INPUT VOLTAGE | : 120V                                    |
| LUMENS        | : 2,275 Rated (2,000 Del.)                |
| BULB          | : 5 x 6.5W LED PCB Integrated , 32W Total |
| BULB INCLUDED | : (Integrated)                            |
|               |                                           |