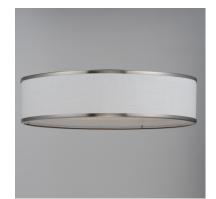

## **PRODUCT DESCRIPTION**

Drum shades in a variety of fabrics and materials are a core lighting offering. Flush mounts, pendants, and ADA sconces are available in options of linen, organza, grasscloth, and sound absorbing grey felt shades. An internal acrylic diffuser, illuminated by an evenly dispersed powerful LED light source, directs light downward and produces an ambient glow inside the outer shade. This lens features a crisp and tidy twist-lock mechanism that eliminates any visible hardware. whether it is put in a residential or commercial context, this collection meets the necessary application needs while adding style to the space.

| MEASUREMENTS |
|--------------|
| DIMENSION    |

DIMMABLE

CRI

| DIMENSION     | : 20" L x 20" W x 5.5" H                  |
|---------------|-------------------------------------------|
| DIVILIAJION   | . 20 L X 20 VV X J.J TI                   |
| CANOPY        | : 17.75" W x 1.35" H x 17.75" L           |
| HANGING WEIGH | T : 10.32 lb                              |
| LAMPING       |                                           |
| INPUT VOLTAGE | : 120V                                    |
| LUMENS        | : 2,275 Rated (2,000 Del.)                |
| BULB          | : 5 x 6.5W LED PCB Integrated , 32W Total |
| BULB INCLUDED | : (Integrated)                            |
|               |                                           |