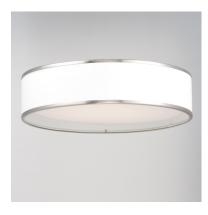

## **PRODUCT DESCRIPTION**

Drum shades in a variety of fabrics and materials are a core lighting offering. Flush mounts, pendants, and ADA sconces are available in options of linen, organza, grasscloth, and sound absorbing grey felt shades. An internal acrylic diffuser, illuminated by an evenly dispersed powerful LED light source, directs light downward and produces an ambient glow inside the outer shade. This lens features a crisp and tidy twist-lock mechanism that eliminates any visible hardware. whether it is put in a residential or commercial context, this collection meets the necessary application needs while adding style to the space.

| MEASUREMENTS |
|--------------|
| DIMENSION    |

DIMMABLE

CRI

| DIMENSION     | : 20" L x 20" W x 5.5" H                  |
|---------------|-------------------------------------------|
| DIVILIAJION   | . 20 L X 20 VV X J.J TI                   |
| CANOPY        | : 17.75" W x 1.35" H x 17.75" L           |
| HANGING WEIGH | T : 10.32 lb                              |
| LAMPING       |                                           |
| INPUT VOLTAGE | : 120V                                    |
| LUMENS        | : 2,275 Rated (2,000 Del.)                |
| BULB          | : 5 x 6.5W LED PCB Integrated , 32W Total |
| BULB INCLUDED | : (Integrated)                            |
|               |                                           |