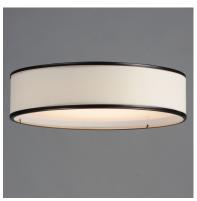

# PRODUCT DESCRIPTION

Drum shades in a variety of fabrics and materials are a core lighting offering. Flush mounts, pendants, and ADA sconces are available in options of linen, organza, grasscloth, and sound absorbing grey felt shades. An internal acrylic diffuser, illuminated by an evenly dispersed powerful LED light source, directs light downward and produces an ambient glow inside the outer shade. This lens features a crisp and tidy twist-lock mechanism that eliminates any visible hardware, whether it is put in a residential or commercial context, this collection meets the necessary application needs while adding style to the space.

#### **FINISHES OPTION**

Oil Rubbed Bronze (OI)
Satin Nickel (SN)

# MATERIAL

Steel, Acrylic, Fabric