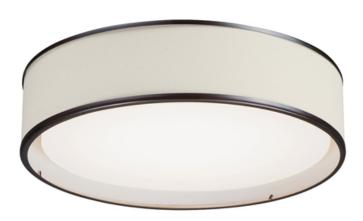

# PRODUCT DESCRIPTION

Drum shades in a variety of fabrics and materials are a core lighting offering. Flush mounts, pendants, and ADA sconces are available in options of linen, organza, grasscloth, and sound absorbing grey felt shades. An internal acrylic diffuser, illuminated by an evenly dispersed powerful LED light source, directs light downward and produces an ambient glow inside the outer shade. This lens features a crisp and tidy twist-lock mechanism that eliminates any visible hardware, whether it is put in a residential or commercial context, this collection meets the necessary application needs while adding style to the space.

#### **FINISHES OPTION**

Oil Rubbed Bronze (OI)
Satin Nickel (SN)

# MATERIAL

Steel, Acrylic, Fabric