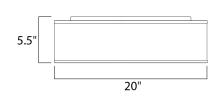

# **MEASUREMENTS**

DIMENSION : 20" L x 20" W x 5.5" H
CANOPY : 17.75" W x 1.35" H x 17.75" L

HANGING WEIGHT : 10.32 lb