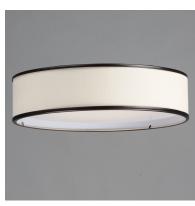

# PRODUCT DESCRIPTION

Drum shades in a variety of fabrics and materials are a core lighting offering. Flush mounts, pendants, and ADA sconces are available in options of linen, organza, grasscloth, and sound absorbing grey felt shades. An internal acrylic diffuser, illuminated by an evenly dispersed powerful LED light source, directs light downward and produces an ambient glow inside the outer shade. This lens features a crisp and tidy twist-lock mechanism that eliminates any visible hardware, whether it is put in a residential or commercial context, this collection meets the necessary application needs while adding style to the space.

#### **FINISHES OPTION**

Oil Rubbed Bronze (OI)
Satin Nickel (SN)

# MATERIAL

Steel, Acrylic, Fabric