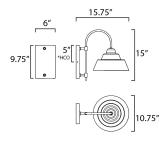

\*height from center of outlet to the top of the fixture

## **MEASUREMENTS**

DIMENSION : 10.75" W x 15" H x 15.75" Ext BACK PLATE : 6" W x 9.75" H x 5" HCO

HANGING WEIGHT : 2.43 lb

LAMPING

INPUT VOLTAGE : 120V

BULB : 1 x 60W Incandescent E26 Medium , 60W Total

BULB INCLUDED : (Not Included)