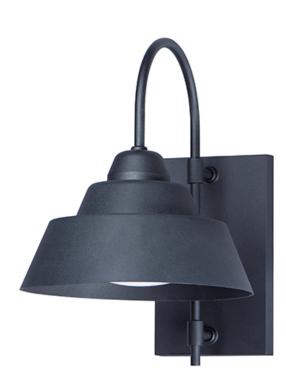

## PRODUCT DESCRIPTION

Full of coastal flair, the Shoreline sconce provides transitional appeal with rigid construction. With its durable polycarbonate shade, the material itself is black in color making sure the finish will never fade in the sun.

### MATERIAL

Polycarbonate, Aluminum