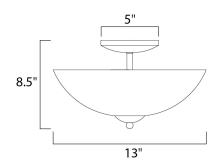

#### **MEASUREMENTS**

DIMENSION : 13" L x 13" W x 8.5" H

HANGING WEIGHT : 3.5 lb