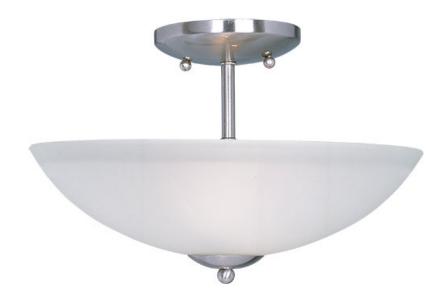

## PRODUCT DESCRIPTION

Modern style at a competitive price will make this collection the next builder standard. Tall profile Frost glass shades adorn a minimalistic frame in your choice of Satin Nickel or Oil Rubbed Bronze.