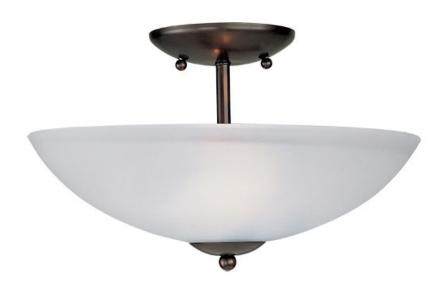

## **PRODUCT DESCRIPTION**

Modern style at a competitive price will make this collection the next builder standard. Tall profile Frost glass shades adorn a minimalistic frame in your choice of Satin Nickel or Oil Rubbed Bronze.

## **FINISHES OPTION**

GLASS Frosted FT

MATERIAL Steel, Glass