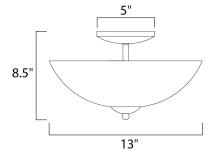

## **MEASUREMENTS** DIMENSION

HANGING WEIGHT

LAMPING INPUT VOLTAGE BULB BULB INCLUDED

: 13" L x 13" W x 8.5" H : 2.5 lb

:120V : 2 x 60W Incandescent E26 Medium , 120W Total : (Not Included) DIMMABLE : Yes