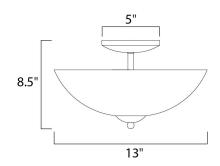

#### **MEASUREMENTS**

DIMENSION : 13" L x 13" W x 8.5" H

HANGING WEIGHT : 2.5 lb