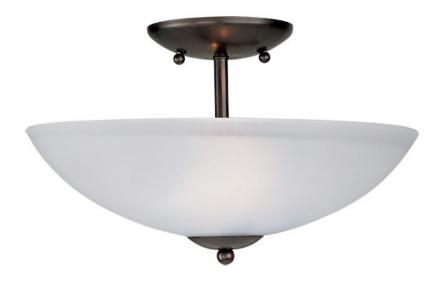

#### PRODUCT DESCRIPTION

Modern style at a competitive price will make this collection the next builder standard. Tall profile Frost glass shades adorn a minimalistic frame in your choice of Satin Nickel or Oil Rubbed Bronze.

## **FINISHES OPTION**

Black (BK)

Oil Rubbed Bronze (OI)

Satin Nickel (SN)

#### **GLASS**

Frosted FT