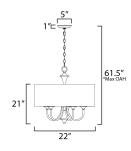

MEASUREMENTS DIMENSION

LAMPING

BULB

| MAX OAH        |
|----------------|
| HANGING WEIGHT |

: 22" L x 22" W x 20.75" H : 56.75" OAH : 7.23 lb

INPUT VOLTAGE :120V

: 5 x 60W Incandescent E12 Candelabra , 300W Total BULB INCLUDED : (Not Included)