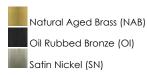

## **PRODUCT DESCRIPTION**

\*max overall height

A collection of drum shade lighting available in your choice of Oatmeal with Natural Aged Brass or Oil Rubbed Bronze or White Linen with Satin Nickel frames. This transitional design works in a wide variety of decor styles from traditional to contemporary and available in multiple configurations from flush mounts, pendants, wall sconces, and linear bar lighting.

## **FINISHES OPTION**

MATERIAL Steel, Fabric

RATINGS cETLus Dry Location

ADDITIONAL ADJUSTABLE **OPERATING TEMPERATURE:** -20°C (-4°F), 40°C (104°F)

Always consult a qualified electrician before installing any lighting product.