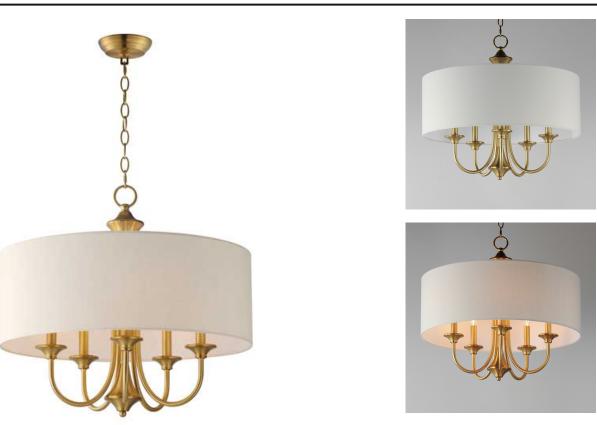

## **PRODUCT DESCRIPTION**

\*max overall height

A collection of drum shade lighting available in your choice of Oatmeal with Natural Aged Brass or Oil Rubbed Bronze or White Linen with Satin Nickel frames. This transitional design works in a wide variety of decor styles from traditional to contemporary and available in multiple configurations from flush mounts, pendants, wall sconces, and linear bar lighting.

## **FINISHES OPTION**

MATERIAL Steel, Fabric

RATINGS cETLus Dry Location

ADDITIONAL ADJUSTABLE **OPERATING TEMPERATURE:** -20°C (-4°F), 40°C (104°F)

Always consult a qualified electrician before installing any lighting product.