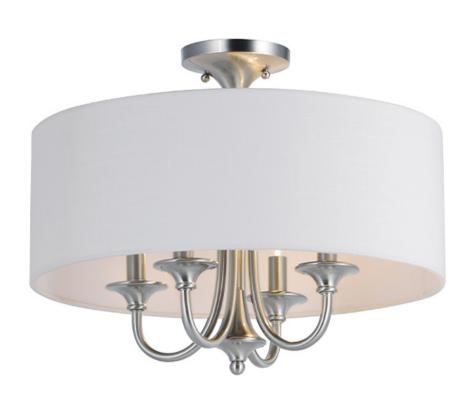

## PRODUCT DESCRIPTION

A collection of drum shade lighting available in your choice of Oatmeal with Natural Aged Brass or Oil Rubbed Bronze or White Linen with Satin Nickel frames. This transitional design works in a wide variety of decor styles from traditional to contemporary and available in multiple configurations from flush mounts, pendants, wall sconces, and linear bar lighting.

#### FINISHES OPTION

Natural Aged Brass (NAB)

Oil Rubbed Bronze (OI)

Satin Nickel (SN)

# MATERIAL

Steel, Linen