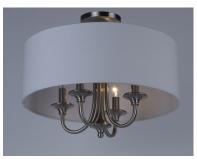

## PRODUCT DESCRIPTION

A collection of drum shade lighting available in your choice of Oatmeal with Natural Aged Brass or Oil Rubbed Bronze or White Linen with Satin Nickel frames. This transitional design works in a wide variety of decor styles from traditional to contemporary and available in multiple configurations from flush mounts, pendants, wall sconces, and linear bar lighting.

#### FINISHES OPTION

Natural Aged Brass (NAB)

Oil Rubbed Bronze (OI)

Satin Nickel (SN)