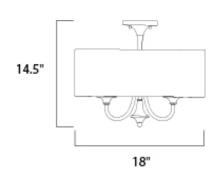

# **MEASUREMENTS**

DIMENSION : 18" L x 18" W x 14.5" H

MAX OAH : 56.25" OAH CANOPY : 5" W x 1" H x 5" L

HANGING WEIGHT : 5.2 lb

LAMPING

INPUT VOLTAGE : 120V

**BULB** : 4 x 60W Incandescent E12 Candelabra, 240W Total