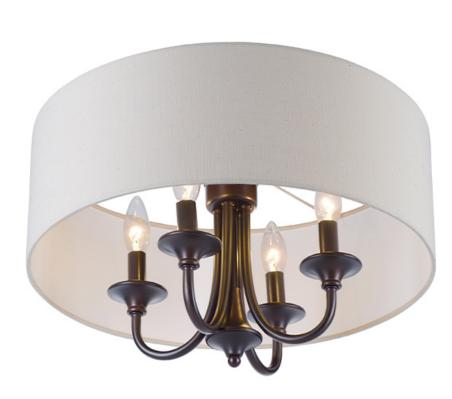

#### PRODUCT DESCRIPTION

A collection of drum shade lighting available in your choice of Oatmeal with Natural Aged Brass or Oil Rubbed Bronze or White Linen with Satin Nickel frames. This transitional design works in a wide variety of decor styles from traditional to contemporary and available in multiple configurations from flush mounts, pendants, wall sconces, and linear bar lighting.

#### FINISHES OPTION

Natural Aged Brass (NAB)

Oil Rubbed Bronze (OI)

Satin Nickel (SN)

# MATERIAL

Steel, Linen