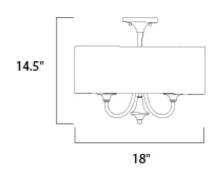

# **MEASUREMENTS**

DIMENSION : 18" L x 18" W x 14.5" H

MAX OAH : 56.25" OAH CANOPY : 5" W x 1" H x 5" L

HANGING WEIGHT : 5.2 lb

LAMPING

INPUT VOLTAGE : 120V

BULB : 4 x 60W Incandescent E12 Candelabra, 240W Total