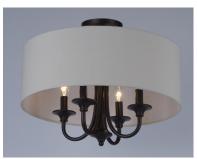

#### PRODUCT DESCRIPTION

A collection of drum shade lighting available in your choice of Oatmeal with Natural Aged Brass or Oil Rubbed Bronze or White Linen with Satin Nickel frames. This transitional design works in a wide variety of decor styles from traditional to contemporary and available in multiple configurations from flush mounts, pendants, wall sconces, and linear bar lighting.

#### FINISHES OPTION

Natural Aged Brass (NAB)

Oil Rubbed Bronze (OI)

Satin Nickel (SN)