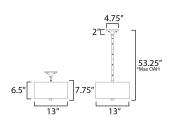

MEASUREMENTS

| DIMENSION                               | : 13" L x 13" W x 10.75" H                               |
|-----------------------------------------|----------------------------------------------------------|
| MAX OAH                                 | : 52.75" OAH                                             |
| CANOPY                                  | : 4.75" W x 1.97" H x 4.75" L                            |
| HANGING WEIGH                           |                                                          |
| <b>Lamping</b><br>INPUT VOLTAGE<br>BULB | : 120V<br>: 2 x 60W Incandescent E26 Medium , 120W Total |
| BULB INCLUDED                           | : (Not Included)                                         |
| DIMMABLE                                | : Yes                                                    |