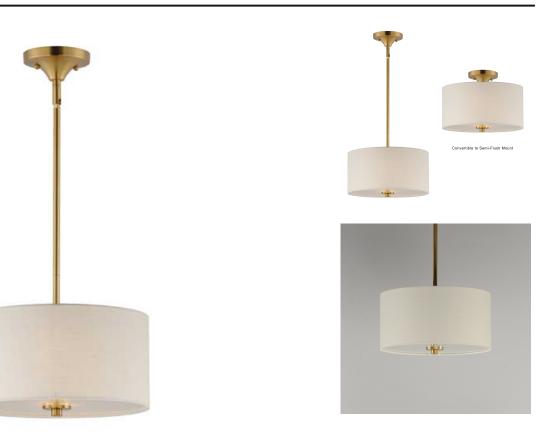

## **PRODUCT DESCRIPTION**

\*max overall height

A collection of drum shade lighting available in your choice of Oatmeal with Natural Aged Brass or Oil Rubbed Bronze or White Linen with Satin Nickel frames. This transitional design works in a wide variety of decor styles from traditional to contemporary and available in multiple configurations from flush mounts, pendants, wall sconces, and linear bar lighting.