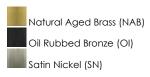

## **PRODUCT DESCRIPTION**

\*max overall height

A collection of drum shade lighting available in your choice of Oatmeal with Natural Aged Brass or Oil Rubbed Bronze or White Linen with Satin Nickel frames. This transitional design works in a wide variety of decor styles from traditional to contemporary and available in multiple configurations from flush mounts, pendants, wall sconces, and linear bar lighting.

## FINISHES OPTION

MATERIAL Steel, Fabric

RATINGS cETLus Dry Location

ADDITIONAL ADJUSTABLE **OPERATING TEMPERATURE:** -20°C (-4°F), 40°C (104°F)

Always consult a qualified electrician before installing any lighting product.