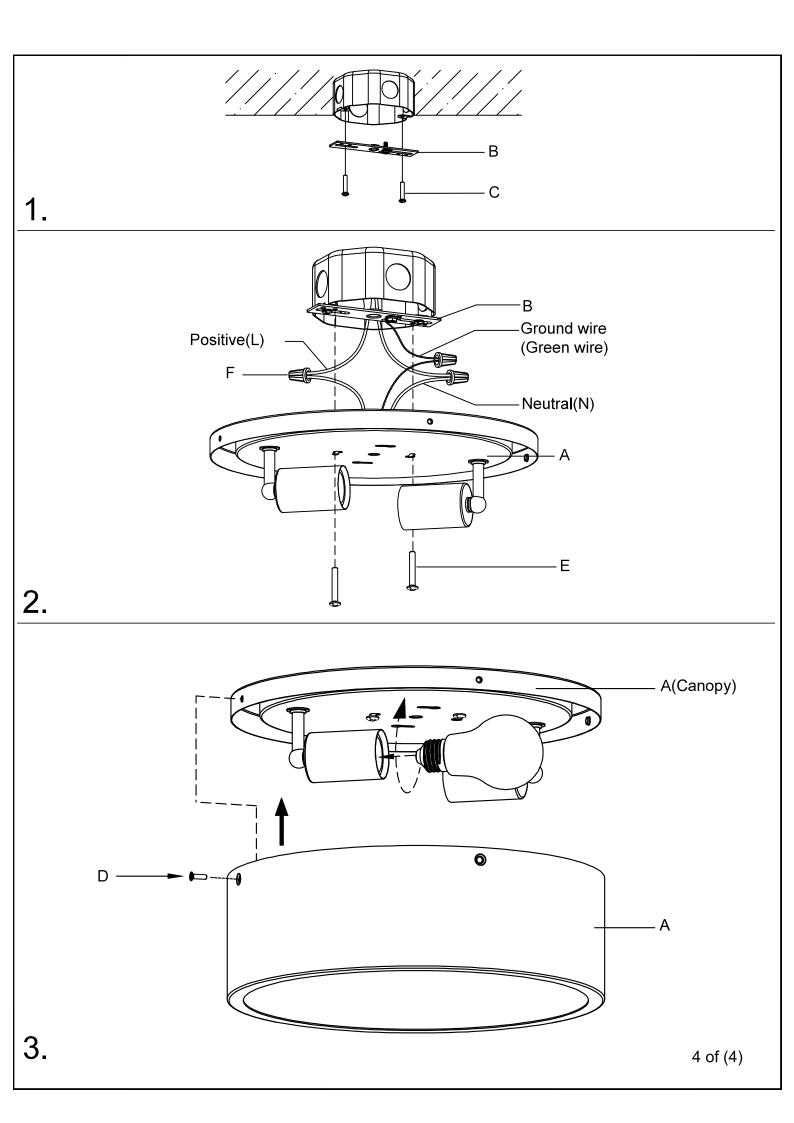

zing, Si le tissu subit une exposition prolongée aux sources de chaleur, il pourrait commencer à reluire, à roussir, à melting and scorching, or even cause color to fade.

s'estomper ou même à se décolorer.

use abrasive or harsh cleaners.

2 of (4)

ni manche la superficie cuando quite el polvo.

que los tornillos estén bien apretados.

cristalización, derretimiento, quemadura y

decoloración del tapizado.

Periódicamente (cada 90-180 días) asegúrese de

La exposición prolongada a las fuentes de calor causa

PARTS English

## Francais PIÈCES



Before getting, started, ensure the package contains the following components:

Antes de comenzar, asegurese de que el paquete contenga los siguientes componentes:

Avant de commencer, assurez-vous qu le paquet contient les composants suivants: