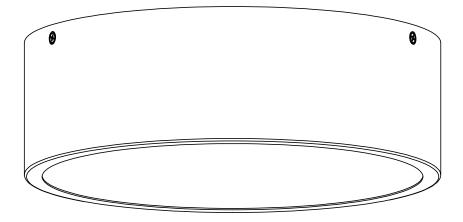

Tommy 12" 2-Light Surface Mount

Lamping I Ampoule:2xE26 7W LED bulb(Not Included)

Please consult a qualified electrician prior to install Veuillez consulter un électricien qualifié pour suspendre le luminare et le câblage. Made in China | Fabrique en Chine | Hecho en China