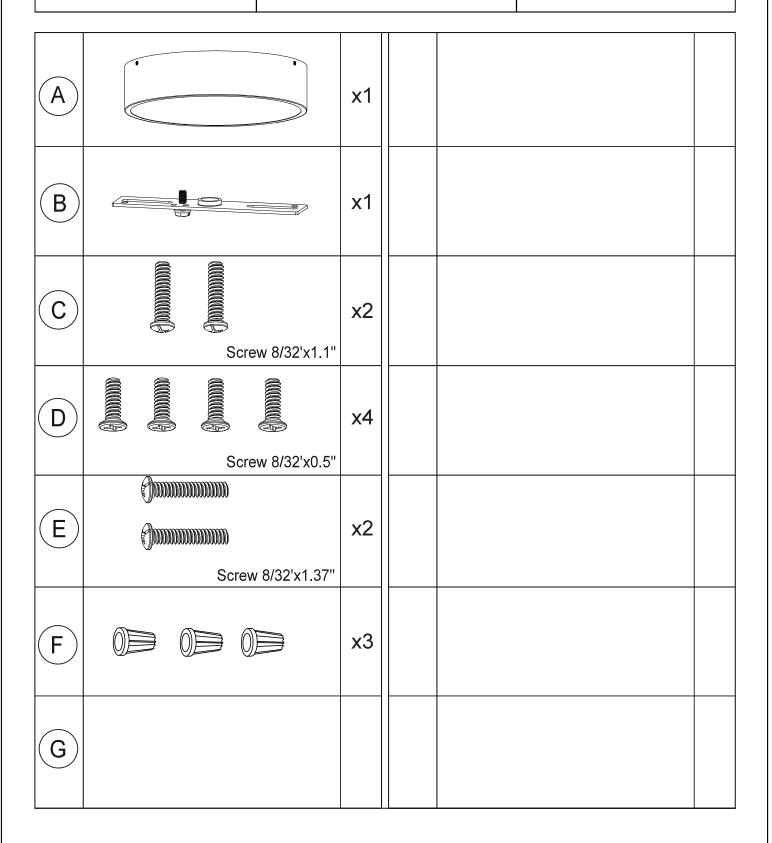

## Francais PIÈCES

Before getting, started, ensure the package contains the following components:

Antes de comenzar, asegurese de que el paquete contenga los siguientes componentes:

Avant de commencer, assurez-vous qu le paquet contient les composants suivants: