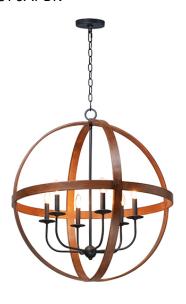

# **PRODUCT DESCRIPTION**

The sphere has become one the most popular styles in lighting decor today. Our latest entry to this category is constructed of heavy channel metal finished in either Barn Wood or Antique Pecan both with Black accents. Now you can enjoy the beauty of wood with the durability and affordable price of metal.

### FINISH:

3340

Antique Pecan / Black APBK