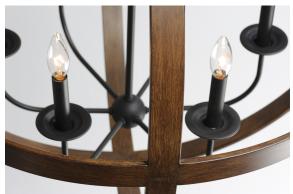

### **MEASUREMENTS:**

DIMENSION : 30.00" L x 30.00" W x MAX OAH 32.75" H : 74.50"

CANOPY : 5.00" L x 5.00" W x 0.75" H

HANGING WEIGHT : 25.52 lb

**LAMPING:** 

INPUT VOLTAGE : 120V

LUMENS : 2,280 Rated

BULB : 6 x 4W LED E12 Candelabra, 24W Total (Included)

DIMMABLE: : Yes

COLOR TEMP : 3000k Neutral White

LIGHT TYPE : LED

BULB TYPE : E12 Candelabra