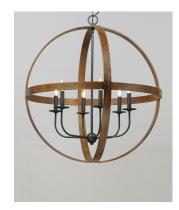

# **PRODUCT DESCRIPTION**

The sphere has become one the most popular styles in lighting decor today. Our latest entry to this category is constructed of heavy channel metal finished in either Barn Wood or Antique Pecan both with Black accents. Now you can enjoy the beauty of wood with the durability and affordable price of metal.

### FINISH:

3340

Antique Pecan / Black APBK