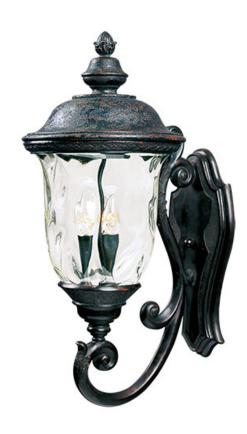

## PRODUCT DESCRIPTION

Maxim Lighting's Carriage House VX Collection is made with Vivex, a material twice the strength of resin, is non-corrosive, UV resistant and backed with a 5-Year Limited Warranty. Carriage House VX features our Oriental Bronze finish and Water Glass.

# **FINISHES OPTION**

Oriental Bronze (OB)

### **GLASS**

Water Glass WG