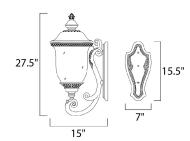

# **MEASUREMENTS**

: 11.5" W x 27.5" H x 15" Ext DIMENSION : 7" W x 15.5" H x 13.5" HCO **BACK PLATE** 

: 10.42 lb HANGING WEIGHT