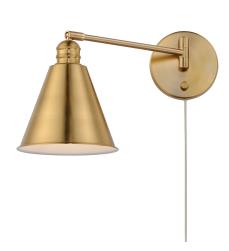

### PRODUCT DESCRIPTION

Direct the light exactly where you want it using the articulated arms and metal shades of the Library series. At the backplate, the arm pivots left/right and up/down to direct the light. Additional articulated arms angle the shade or extend/contract the distance of the light source from the wall. Available in Polished Nickel, Black and Heritage Brass finishes, the Library collection evokes industrial era classicism perfect for use as a task light or accent light. Complimentary table and floor lamps complete the collection.

# **FINISHES:**

Heritage (HR)

### **MATERIAL:**

Steel