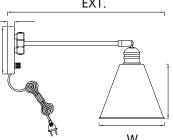

# H EXT.

# **MEASUREMENTS:**

DIMENSION : 7" W x 10' H x 17" Ext.

BACKPLATE : 5"W x 5"H

**LAMPING:** : 120V

INPUT VOLTAGE : 700 Rated (500 Del.)

LUMENS : 1 x 7W E26 Medium (Incl.)

BULB : Yes

DIMMABLE: : 90 CRI