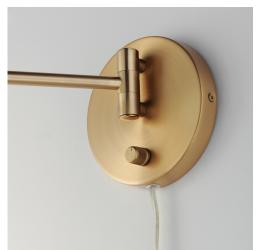

### PRODUCT DESCRIPTION

Direct the light exactly where you want it using the articulated arms and metal shades of the Library series. At the backplate, the arm pivots left/right and up/down to direct the light. Additional articulated arms angle the shade or extend/contract the distance of the light source from the wall. Available in Polished Nickel, Black and Heritage Brass finishes, the Library collection evokes industrial era classicism perfect for use as a task light or accent light. Complimentary table and floor lamps complete the collection.

### **MATERIAL:**

Steel