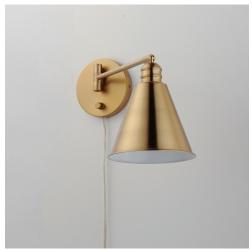

### PRODUCT DESCRIPTION

Direct the light exactly where you want it using the articulated arms and metal shades of the Library series. At the backplate, the arm pivots left/right and up/down to direct the light. Additional articulated arms angle the shade or extend/contract the distance of the light source from the wall. Available in Polished Nickel, Black and Heritage Brass finishes, the Library collection evokes industrial era classicism perfect for use as a task light or accent light. Complimentary table and floor lamps complete the collection.

# **FINISHES:**

Heritage (HR)

### **MATERIAL:**

Steel