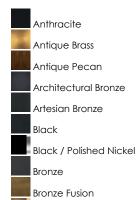

#### **FINISHES OPTION**

Bronze Fusion / Antique Brass

Burnished Amber

Burnt Parchment

Canyon Rock

Chestnut

Country Stone

Dark Bronze

Dark Satin Nickel

Florentine

Gold Umber

Golden Silver

Grand Canyon

Honey Auburn

Luster Bronze

Matte Silver

Natural Aged Brass Natural Iron Oil Rubbed Bronze Plated Silver Polished Brass Polished Chrome Polished Nickel Rustic Ebony Satin Brass Satin Nickel Savanna Bronze Silver Mist Slate Textured Black Tuscan Silver Umber Bronze Weathered Zinc Windsor Bronze Wormwood