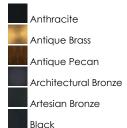

### **FINISHES OPTION**

Black / Polished Nickel

### Bronze

Bronze Fusion

Bronze Fusion / Antique Brass

# Burnished Amber

Burnt Parchment

Canyon Rock

## Chestnut

Country Stone

# Dark Bronze

Dark Satin Nickel

# Florentine

# Gold Umber

Golden Silver

# Grand Canyon

Honey Auburn

# Luster Bronze

Matte Silver

Matte White Natural Aged Brass Natural Iron Oil Rubbed Bronze Plated Silver Polished Brass Polished Chrome Polished Nickel Rustic Ebony Satin Brass Satin Nickel Savanna Bronze Silver Mist Slate Textured Black Tuscan Silver Umber Bronze Weathered Zinc Wormwood