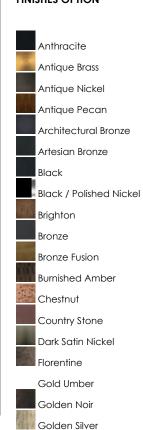

# FINISHES OPTION

Grand Canyon
Luster Bronze
Malacca Crackle
Matte Silver

Natural Aged Brass