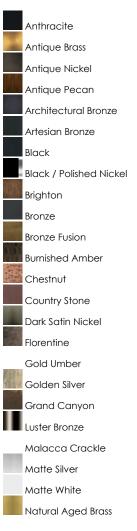

Job Name:

Job Type:\_

Quantity:\_

Comments:

## PRODUCT DESCRIPTION

#### **MEASUREMENTS**

DIMENSION : 0.62" W x 6" H

HANGING WEIGHT :

### LAMPING

INPUT VOLTAGE : V
BULB : OW Total

#### **FINISHES OPTION**





## MATERIAL

Iron

#### RATINGS

N/A Location

## **ADDITIONAL**

OPERATING TEMPERATURE: -20°C (-4°F), 40°C (104°F)

Always consult a qualified electrician before installing any lighting product.



# WESTERN DISTRIBUTION CENTER (HEADQUARTER)

253 NORTH VINELAND AVE I CITY OF INDUSTRY, CA 91746

## EASTERN DISTRIBUTION CENTER

4200 SHIRLEY DR. I ATLANTA, GA 30336

P. 626.956.4200 | F. 626.956.4225 | maximlighting.com