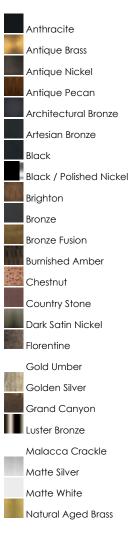

Job Name:

Job Type:\_

Quantity:\_

Comments:

# PRODUCT DESCRIPTION

### **MEASUREMENTS**

DIMENSION : 0.62" W x 6" H

HANGING WEIGHT :

## LAMPING

INPUT VOLTAGE : V
BULB : OW Total

### **FINISHES OPTION**





## MATERIAL

Iron

### RATINGS

N/A Location

## **ADDITIONAL**

OPERATING TEMPERATURE: -20°C (-4°F), 40°C (104°F)

Always consult a qualified electrician before installing any lighting product.



# WESTERN DISTRIBUTION CENTER (HEADQUARTER)

253 NORTH VINELAND AVE I CITY OF INDUSTRY, CA 91746

## EASTERN DISTRIBUTION CENTER

4200 SHIRLEY DR. I ATLANTA, GA 30336

P. 626.956.4200 | F. 626.956.4225 | maximlighting.com