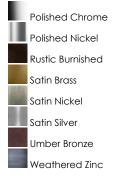

ob Name:

Job Type:\_\_\_\_

Quantity:\_

Comments:

## PRODUCT DESCRIPTION

#### **MEASUREMENTS**

DIMENSION : 12" L x 0.45" W x 12" H

HANGING WEIGHT :

### LAMPING

INPUT VOLTAGE : V
BULB : OW Total

#### **FINISHES OPTION**





# RATINGS

N/A Location

#### ADDITIONAL

OPERATING TEMPERATURE: -20°C (-4°F), 40°C (104°F)

Always consult a qualified electrician before installing any lighting product.



**WESTERN DISTRIBUTION CENTER (HEADQUARTER)**253 NORTH VINELAND AVE I CITY OF INDUSTRY, CA 91746

## EASTERN DISTRIBUTION CENTER

4200 SHIRLEY DR. I ATLANTA, GA 30336

P. 626.956.4200 | F. 626.956.4225 | maximlighting.com