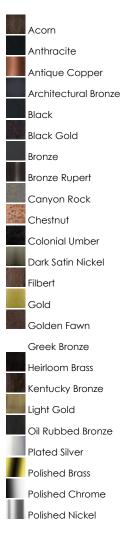

Name:\_\_\_\_\_ Job Type:\_

Quantity:\_

Comments:



# PRODUCT DESCRIPTION

# **MEASUREMENTS**

DIMENSION : 6" L x 0.32" W

HANGING WEIGHT

### LAMPING

LUMENS : 0 Rated BULB : 0W Total

DIMMABLE :

### FINISHES OPTION





### **RATINGS**

N/A Location



# ADDITIONAL

OPERATING TEMPERATURE: -20°C (-4°F), 40°C (104°F)

Always consult a qualified electrician before installing any lighting product.



**WESTERN DISTRIBUTION CENTER (HEADQUARTER)** 253 NORTH VINELAND AVE I CITY OF INDUSTRY, CA 91746

EASTERN DISTRIBUTION CENTER

4200 SHIRLEY DR. I ATLANTA, GA 30336

P. 626.956.4200 | F. 626.956.4225 | maximlighting.com