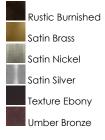

Name:\_\_\_\_\_ Job Type:\_

Quantity:\_

Comments:



# PRODUCT DESCRIPTION

# **MEASUREMENTS**

DIMENSION : 6" L x 0.32" W

HANGING WEIGHT

### LAMPING

LUMENS : 0 Rated BULB : 0W Total

DIMMABLE :

### FINISHES OPTION





### **RATINGS**

N/A Location



# ADDITIONAL

OPERATING TEMPERATURE: -20°C (-4°F), 40°C (104°F)

Always consult a qualified electrician before installing any lighting product.



**WESTERN DISTRIBUTION CENTER (HEADQUARTER)** 253 NORTH VINELAND AVE I CITY OF INDUSTRY, CA 91746

EASTERN DISTRIBUTION CENTER

4200 SHIRLEY DR. I ATLANTA, GA 30336

P. 626.956.4200 | F. 626.956.4225 | maximlighting.com