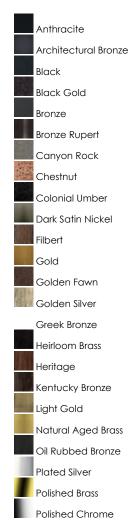

ob Name:

Job Type:\_\_

Quantity:\_

Comments:

# PRODUCT DESCRIPTION

### **MEASUREMENTS**

DIMENSION : 6" L x 0.45" W x 6" H

HANGING WEIGHT :

## LAMPING

INPUT VOLTAGE : V

BULB : OW Total

### **FINISHES OPTION**





**RATINGS**N/A Location

### ADDITIONAL

OPERATING TEMPERATURE: -20°C (-4°F), 40°C (104°F)

Always consult a qualified electrician before installing any lighting product.



**WESTERN DISTRIBUTION CENTER (HEADQUARTER)**253 NORTH VINELAND AVE I CITY OF INDUSTRY, CA 91746

**EASTERN DISTRIBUTION CENTER** 4200 SHIRLEY DR. I ATLANTA, GA 30336

P. 626.956.4200 | F. 626.956.4225 | maximlighting.com