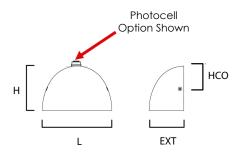

### **MEASUREMENTS**

DIMENSION : 7" W x 4.5" H x 3.5" Ext

**BACK PLATE** : 2.25" HCO HANGING WEIGHT : 1.4 lb