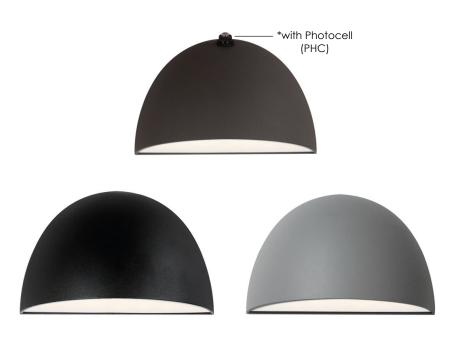

### PRODUCT DESCRIPTION

With solid Die-Cast Aluminum construction and powered by a range voltage input driver, Pathfinder is a high performance down light for commercial and residential installations. Choose from triangular or spherical profiles as they discreetly extend from the wall. Available with a photocell option, these archetypal forms purposely blend into the architectural landscape creating safer spaces that shine light on locations of interest. Available in Black, Architectural Bronze, or Metallic Sliver

## **FINISHES OPTION**

Architectural Bronze

Silver