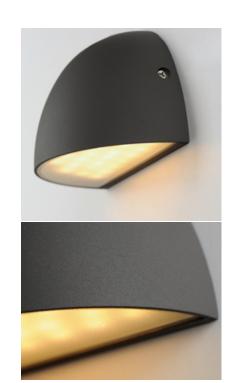

### PRODUCT DESCRIPTION

With solid Die-Cast Aluminum construction and powered by a range voltage input driver, Pathfinder is a high performance down light for commercial and residential installations. Choose from triangular or spherical profiles as they discreetly extend from the wall. Available with a photocell option, these archetypal forms purposely blend into the architectural landscape creating safer spaces that shine light on locations of interest. Available in Black, Architectural Bronze, or Metallic Sliver

LIGHTING\_DIRECTION : Down