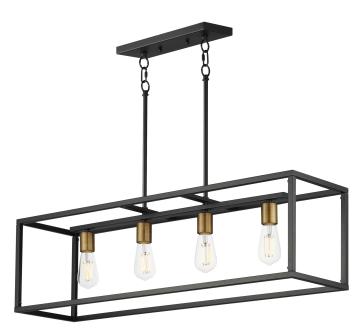

## **PRODUCT DESCRIPTION**

A simple and transitional offering of Matte Black and accented with Antique Brass pairs well with other like-finish lighting and hardware throughout your home. An element of Clear glass diffusers adds refinement completing this classic styling.

#### **MEASUREMENTS:**

DIMENSION : 36.00" L x 10.00" W x 10.00" H

MAX OAH : 44.00" MIN OAH : 14.00"

CANOPY : 4.75" L x 11.50" W x 0.75" H

HANGING WEIGHT : 3.77 lb

**LAMPING:** 

INPUT VOLTAGE : 120V

LUMENS : 2,400 Rated (1,800 Del.)

## **FINISH:**

Black / Antique Brass BKAB

.