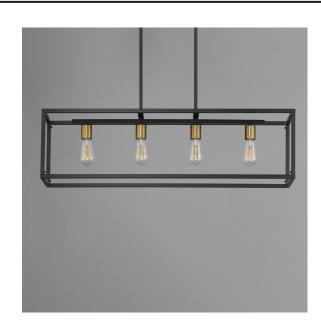

## **PRODUCT DESCRIPTION**

A simple and transitional offering of Matte Black and accented with Antique Brass pairs well with other like-finish lighting and hardware throughout your home. An element of Clear glass diffusers adds refinement completing this classic styling.

#### **MEASUREMENTS:**

DIMENSION : 36.00" L x 10.00" W x 10.00" H

MAX OAH : 44.00" MIN OAH : 14.00"

CANOPY : 4.75" L x 11.50" W x 0.75" H

HANGING WEIGHT : 3.77 lb

**LAMPING:** 

INPUT VOLTAGE : 120V

LUMENS : 2,400 Rated (1,800 Del.)

## **FINISH:**

Black / Antique Brass BKAB

.