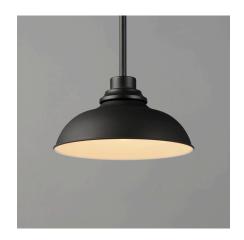

### **PRODUCT DESCRIPTION**

Add farmhouse charm to your space with this metal spun shade pendant. Perfectly suited for both indoor and outdoor applications, the aluminum constructed shades are an instant classic. The interiors are painted white for added reflection and luminosity. LED bulb included.

### **MATERIAL:**

Aluminum, Stainless Steel