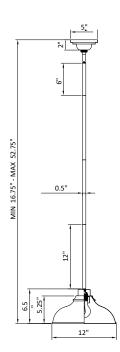

#### **MEASUREMENTS:**

DIMENSION : 12.00" L x 12.00" W x 6.50" H

MAX OAH : 52.75" MIN OAH : 16.75"

CANOPY : 5.00" L x 5.00" W x 2.00" H

HANGING WEIGHT : 1.76 lb