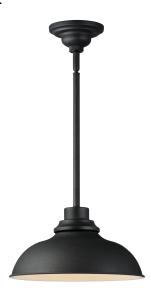

### **PRODUCT DESCRIPTION**

Add farmhouse charm to your space with this metal spun shade pendant. Perfectly suited for both indoor and outdoor applications, the aluminum constructed shades are an instant classic. The interiors are painted white for added reflection and luminosity. LED bulb included.

# FINISH:

Black BK

### **MATERIAL:**

Aluminum, Stainless Steel