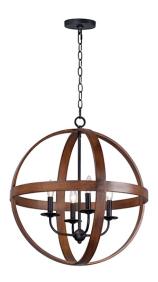

# **PRODUCT DESCRIPTION**

The sphere has become one the most popular styles in lighting decor today. Our latest entry to this category is constructed of heavy channel metal finished in either Barn Wood or Antique Pecan both with Black accents. Now you can enjoy the beauty of wood with the durability and affordable price of metal.

### FINISH:

Antique

Antique Pecan / Black APBK