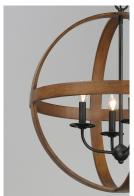

# **PRODUCT DESCRIPTION**

The sphere has become one the most popular styles in lighting decor today. Our latest entry to this category is constructed of heavy channel metal finished in either Barn Wood or Antique Pecan both with Black accents. Now you can enjoy the beauty of wood with the durability and affordable price of metal.

### FINISH:

Antique

Antique Pecan / Black APBK