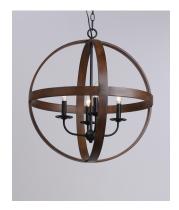

# **PRODUCT DESCRIPTION**

The sphere has become one the most popular styles in lighting decor today. Our latest entry to this category is constructed of heavy channel metal finished in either Barn Wood or Antique Pecan both with Black accents. Now you can enjoy the beauty of wood with the durability and affordable price of metal.

### FINISH:

Antique

Antique Pecan / Black APBK