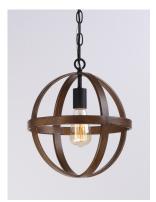

## **PRODUCT DESCRIPTION**

The sphere has become one the most popular styles in lighting decor today. Our latest entry to this category is constructed of heavy channel metal finished in either Barn Wood or Antique Pecan both with Black accents. Now you can enjoy the beauty of wood with the durability and affordable price of metal.

#### FINISH:

Antique Pecan / Black APBK