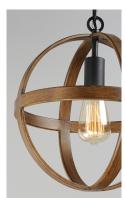

## **PRODUCT DESCRIPTION**

The sphere has become one the most popular styles in lighting decor today. Our latest entry to this category is constructed of heavy channel metal finished in either Barn Wood or Antique Pecan both with Black accents. Now you can enjoy the beauty of wood with the durability and affordable price of metal.

#### FINISH:

Antique Pecan / Black APBK