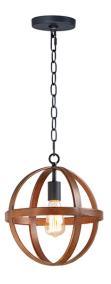

## **PRODUCT DESCRIPTION**

The sphere has become one the most popular styles in lighting decor today. Our latest entry to this category is constructed of heavy channel metal finished in either Barn Wood or Antique Pecan both with Black accents. Now you can enjoy the beauty of wood with the durability and affordable price of metal.

#### FINISH:

Antique Pecan / Black APBK