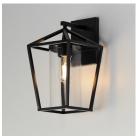

## PRODUCT DESCRIPTION

This framed lantern is the perfect update to a classically inspired outdoor design. Durable stainless steel construction finished in Black supports an inner Clear glass cylinder for a crisp and clean appearance.

## **MEASUREMENTS:**

**DIMENSION** : 8.00" W x 14.00" H - 9.00" Extension

HCO : 3.50"

**BACKPLATE** : 4.75"W x 7.00"H"

HANGING WEIGHT : 5.28 lb

**INPUT VOLTAGE** : 120V

**LUMENS** : 600 Rated (500 Del.)

**BULB** : 1 x 6W LED E26 Medium, 6W Total

DIMMABLE: (Included): Y : 90 CRI

**COLOR TEMP** : 2700 Color Temperature

LIGHT TYPE : LED

**BULB TYPE** : E26 Medium FINISH:

Black BK

**GLASS:** 

Clear CL

**MATERIAL:** 

Aluminum, Stainless Steel, Glass

**RATINGS** 

Wet Location cETLus