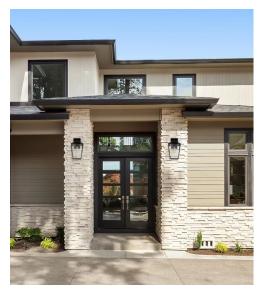

## PRODUCT DESCRIPTION

This framed lantern is the perfect update to a classically inspired outdoor design. Durable stainless steel construction finished in Black supports an inner Clear glass cylinder for a crisp and clean appearance.

## **ADDITIONAL**

Install Direction: **UpOPERATING** TEMPERATURE:

-20°C (-4°F), 40°C (104°F)

Always consult a qualified, licensed electrician before installation of any products.