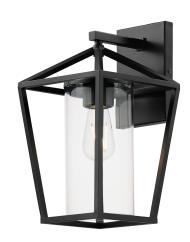

## PRODUCT DESCRIPTION

This framed lantern is the perfect update to a classically inspired outdoor design. Durable stainless steel construction finished in Black supports an inner Clear glass cylinder for a crisp and clean appearance.

## **MEASUREMENTS:**

**DIMENSION** : 8.00" W x 14.00" H - 9.00" Extension

HCO : 3.50"

**BACKPLATE** : 4.75"W x 7.00"H"

HANGING WEIGHT : 5.28 lb

**INPUT VOLTAGE** : 120V

**LUMENS** : 600 Rated (500 Del.)

**BULB** : 1 x 6W LED E26 Medium, 6W Total

DIMMABLE: (Included): Y : 90 CRI

**COLOR TEMP** : 2700 Color Temperature

LIGHT TYPE : LED

**BULB TYPE** : E26 Medium FINISH:

Black BK

**GLASS:** 

Clear CL

**MATERIAL:** 

Aluminum, Stainless Steel, Glass

**RATINGS** 

Wet Location cETLus