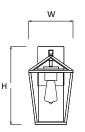

## **MEASUREMENTS:**

**DIMENSION** : 8.00" W x 14.00" H - 9.00" Extension

HCO : 3.50"

**BACKPLATE** : 4.75"W x 7.00"H"

HANGING WEIGHT : 5.28 lb

**INPUT VOLTAGE** : 120V

**LUMENS** : 600 Rated (500 Del.)

**BULB** : 1 x 6W LED E26 Medium, 6W Total