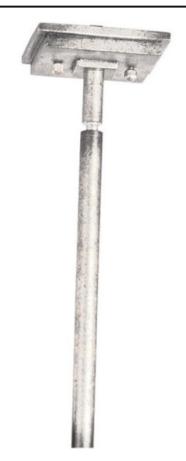

### PRODUCT DESCRIPTION

### **MEASUREMENTS**

HANGING WEIGHT

### LAMPING

BULB : OW Total

DIMMABLE :

## Antique Pecan Artesian Bronze **Burnt Parchment** Burnt Sienna Florentine Gold Umber Golden Auburn Mahogany Oil Rubbed Bronze Roasted Chestnut Rustic Burnished Satin Nickel Savanna Bronze Tortoise Tuscan Silver Weathered Copper

Weathered Russet
Windsor Bronze
Wormwood

**FINISHES OPTION** 

# **RATINGS**Location



### ADDITIONAL

Always consult a qualified electrician before installing any lighting product.



### WESTERN DISTRIBUTION CENTER (HEADQUARTER)

253 NORTH VINELAND AVE I CITY OF INDUSTRY, CA 91746

### **EASTERN DISTRIBUTION CENTER**

4200 SHIRLEY DR. I ATLANTA, GA 30336

**P**. 626.956.4200 | **F**. 626.956.4225 | maximlighting.com