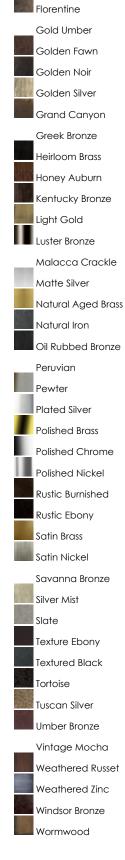

## LAMPING

| LUMENS   | : 0 Rated  |
|----------|------------|
| BULB     | : OW Total |
| DIMMABLE | :          |

Acorn Anthracite Antique Brass Antique Nickel Antique Pecan Architectural Bronze Artesian Bronze Auburn Florentine Black Black / Polished Nickel Brighton Bronze Bronze Fusion Bronze Fusion / Antique Brass Burnished Amber Burnt Parchment Burnt Sienna Canyon Rock Chestnut Colonial Umber Country Stone Dark Bronze Dark Satin Nickel Filbert