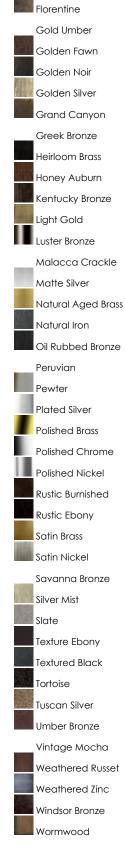

## LAMPING

| LUMENS   | : 0 Rated  |
|----------|------------|
| BULB     | : OW Total |
| DIMMABLE | :          |

Acorn Anthracite Antique Brass Antique Nickel Antique Pecan Architectural Bronze Artesian Bronze Auburn Florentine Black Black / Polished Nickel Brighton Bronze Bronze Fusion Bronze Fusion / Antique Brass Burnished Amber Burnt Parchment Burnt Sienna Canyon Rock Chestnut Colonial Umber Country Stone Dark Bronze Dark Satin Nickel Filbert

FINISHES OPTION

**RATINGS** N/A Location