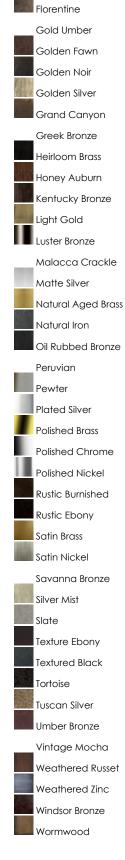

## LAMPING

| lumens   | : 0 Rated  |
|----------|------------|
| BULB     | : OW Total |
| DIMMABLE | :          |

Acorn Anthracite Antique Brass Antique Nickel Antique Pecan Architectural Bronze Artesian Bronze Auburn Florentine Black Black / Polished Nickel Brighton Bronze Bronze Fusion Bronze Fusion / Antique Brass Burnished Amber Burnt Parchment Burnt Sienna Canyon Rock Chestnut Colonial Umber

Country Stone Dark Bronze Dark Satin Nickel

Filbert

**RATINGS** N/A Location