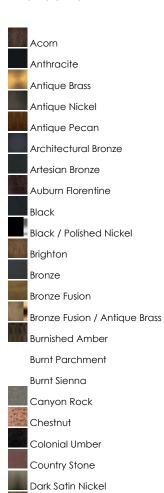

#### **FINISHES OPTION**

Filbert Florentine

Gold Umber Golden Fawn Golden Noir Golden Silver Grand Canyon Greek Bronze Heirloom Brass Honey Auburn Kentucky Bronze Light Gold Luster Bronze Malacca Crackle Matte Silver Natural Aged Brass Natural Iron Oil Rubbed Bronze Peruvian Pewter Plated Silver Polished Brass Polished Chrome Polished Nickel Rustic Burnished Rustic Ebony Satin Brass Satin Nickel Savanna Bronze Silver Mist Slate Texture Ebony Textured Black Tortoise Tuscan Silver Umber Bronze Vintage Mocha Weathered Russet Weathered Zinc Windsor Bronze Wormwood