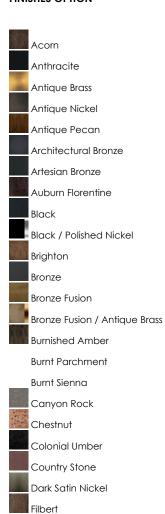

#### FINISHES OPTION

Florentine

Gold Umber Golden Fawn Golden Noir Golden Silver Grand Canyon Greek Bronze Heirloom Brass Honey Auburn Kentucky Bronze Light Gold Luster Bronze Malacca Crackle Matte Silver Natural Aged Brass Natural Iron Oil Rubbed Bronze Peruvian Pewter Plated Silver Polished Brass Polished Chrome Polished Nickel Rustic Burnished Rustic Ebony Satin Brass Satin Nickel Savanna Bronze Silver Mist Slate Texture Ebony Textured Black Tortoise Tuscan Silver Umber Bronze Vintage Mocha Weathered Russet Weathered Zinc Windsor Bronze Wormwood