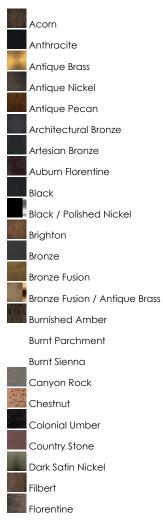

#### FINISHES OPTION

Gold Umber Golden Fawn Golden Noir Golden Silver Grand Canyon Greek Bronze Heirloom Brass Honey Auburn Kentucky Bronze Light Gold Luster Bronze Malacca Crackle Matte Silver Natural Aged Brass Natural Iron Oil Rubbed Bronze Peruvian Pewter Plated Silver Polished Brass Polished Chrome Polished Nickel Rustic Burnished Rustic Ebony Satin Brass Satin Nickel Savanna Bronze Silver Mist Slate Texture Ebony Textured Black Tortoise Tuscan Silver Umber Bronze Vintage Mocha Weathered Russet Weathered Zinc Windsor Bronze Wormwood